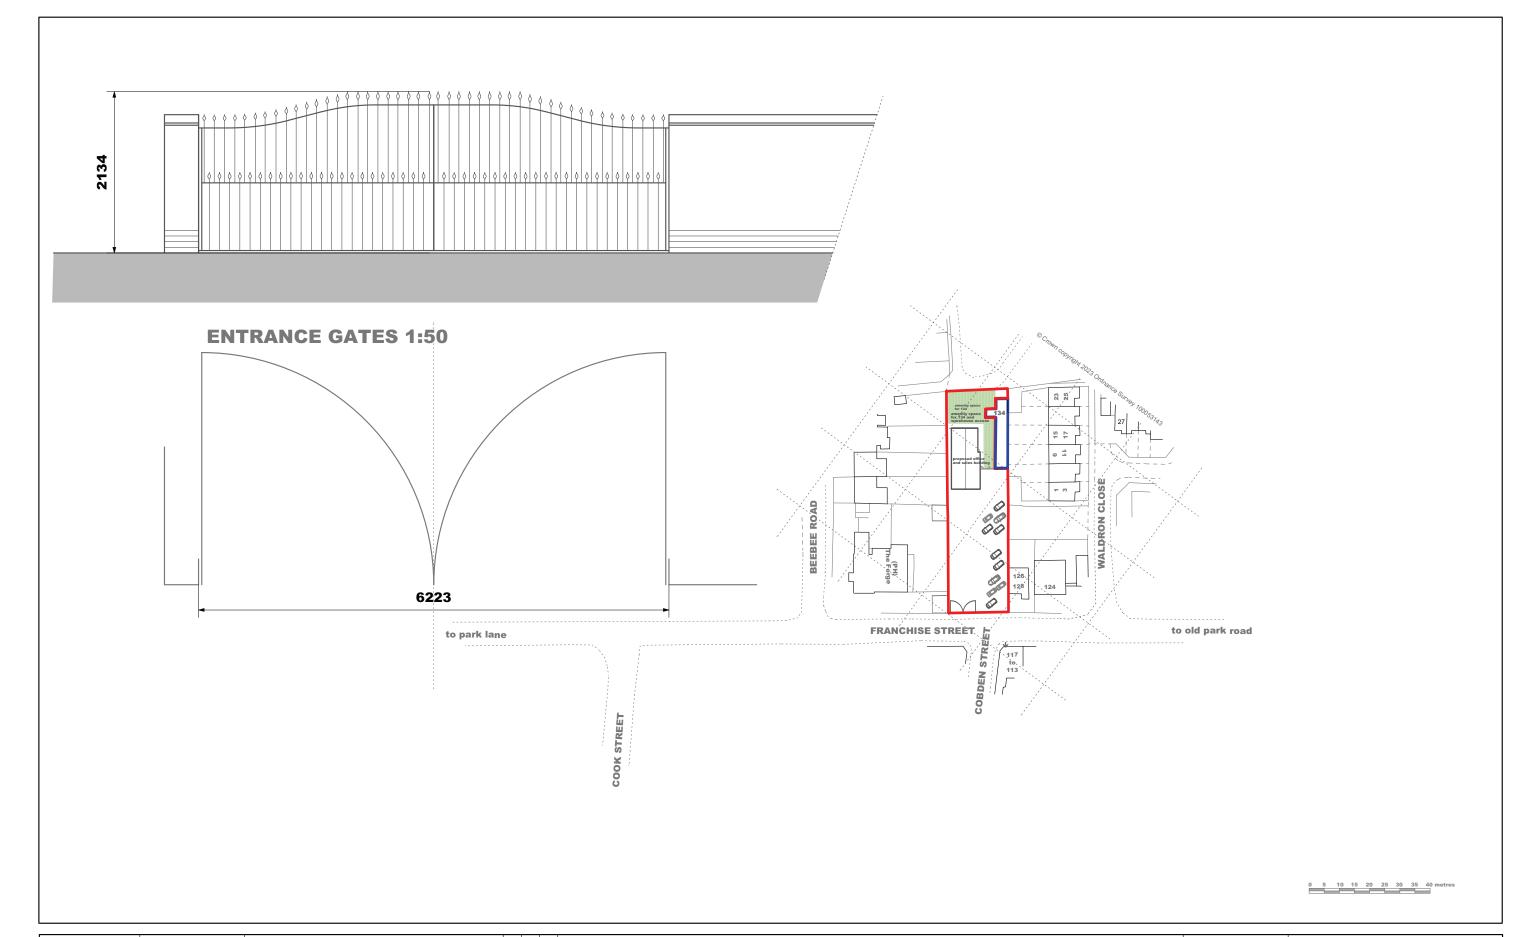

| Application No. and Description.                                                                                                                  | Date received | Reason                                                                                                                                                               |
|---------------------------------------------------------------------------------------------------------------------------------------------------|---------------|----------------------------------------------------------------------------------------------------------------------------------------------------------------------|
| DC/23/68374                                                                                                                                       | 12.06.2023    |                                                                                                                                                                      |
| Retention of use from<br>warehouse to car sales,<br>external alterations to<br>front, and entrance gates<br>at 134 Franchise Street<br>Wednesbury |               | Concerns that the development will impact on road safety and the local community, due to the impact of vehicles over spilling onto the road and nearby the junction. |
| DC/23/68946                                                                                                                                       | 14.12.2023    | This application has generated objections and is a revision to an existing                                                                                           |
| First floor side extension, single storey side extension, two/single, ,                                                                           |               | unauthorized extension to reduce the footprint. Members would therefore benefit from visiting the site to see the                                                    |