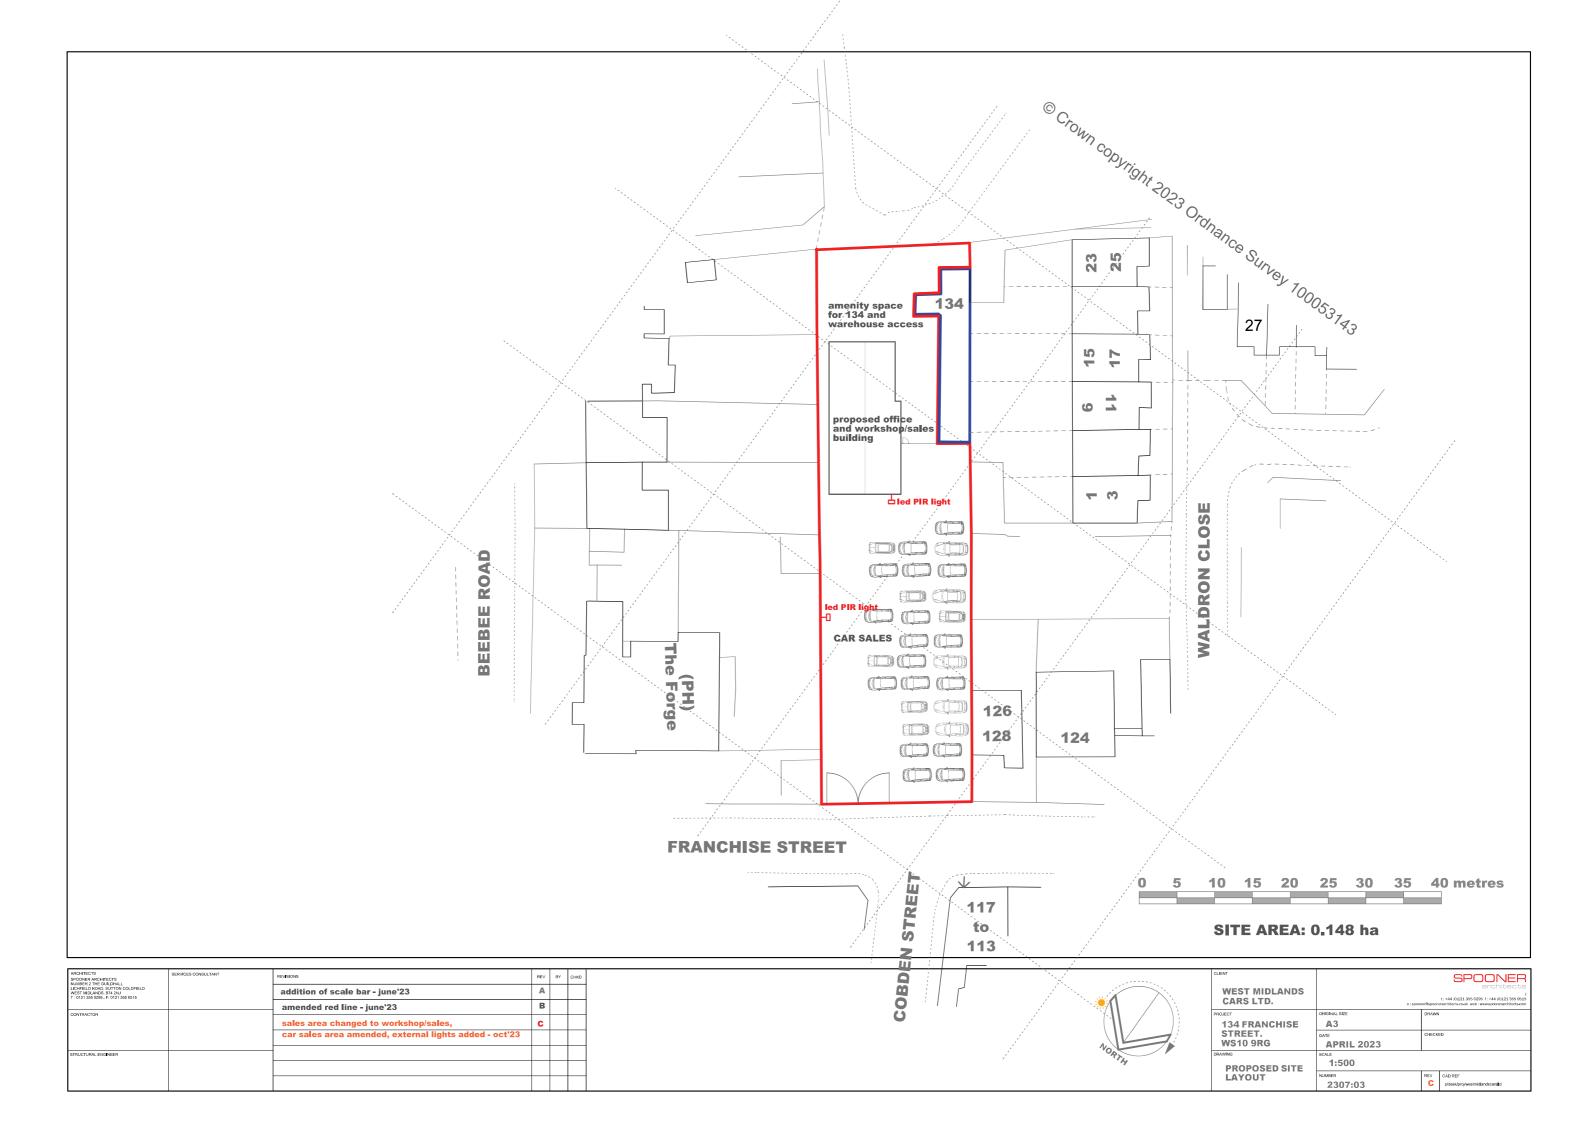

| Application No. and Description.                                                                                                                  | Date received | Reason                                                                                                                                                               |
|---------------------------------------------------------------------------------------------------------------------------------------------------|---------------|----------------------------------------------------------------------------------------------------------------------------------------------------------------------|
| DC/23/68374                                                                                                                                       | 12.06.2023    |                                                                                                                                                                      |
| Retention of use from<br>warehouse to car sales,<br>external alterations to<br>front, and entrance gates<br>at 134 Franchise Street<br>Wednesbury |               | Concerns that the development will impact on road safety and the local community, due to the impact of vehicles over spilling onto the road and nearby the junction. |
| DC/23/68946                                                                                                                                       | 14.12.2023    | This application has generated objections and is a revision to an existing                                                                                           |
| First floor side extension, single storey side extension, two/single, ,                                                                           |               | unauthorized extension to reduce the footprint. Members would therefore benefit from visiting the site to see the                                                    |