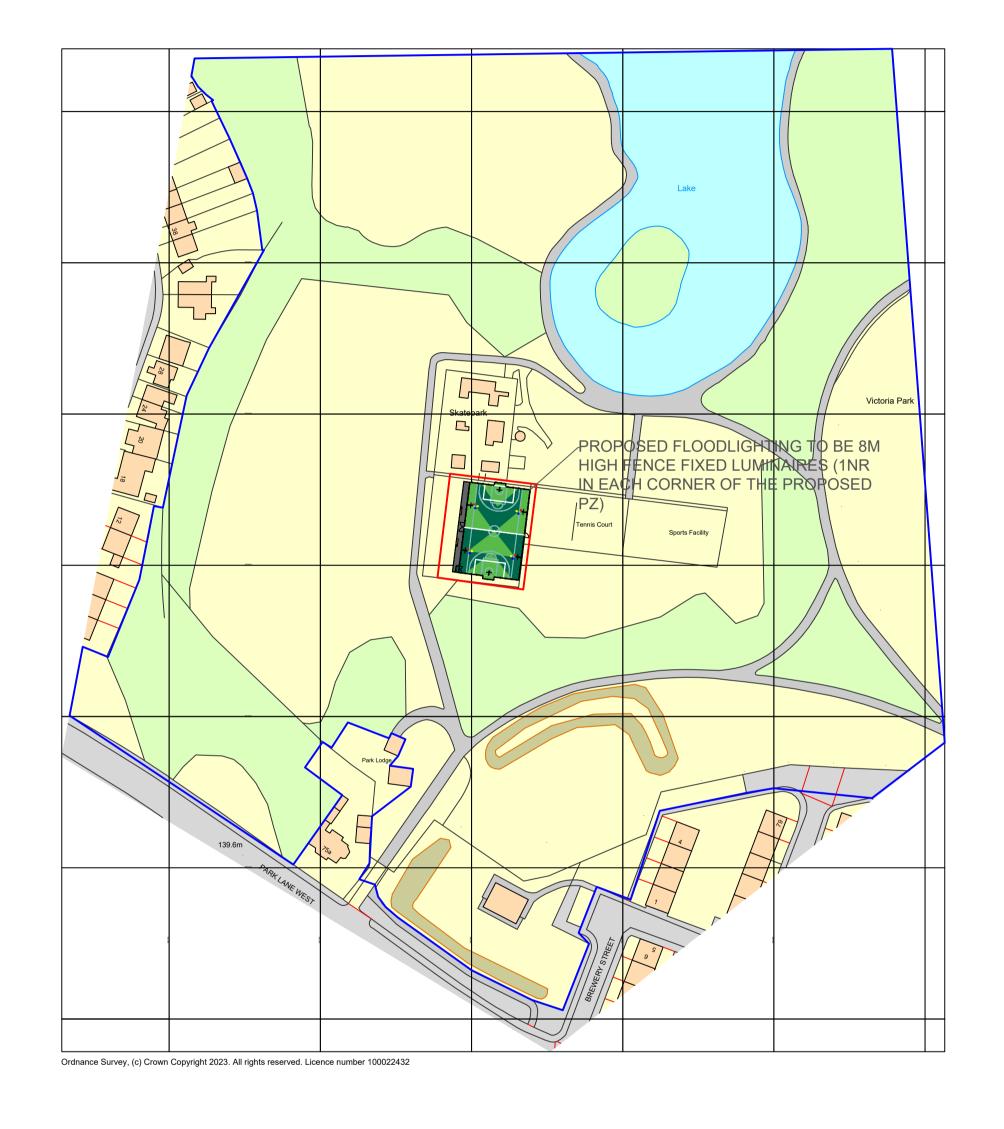

| storey rear extensions increase in roof height two rear dormer windows, front porch, reinstatement of verge new boundary fence and frontage parking at 10 Barnfordhill Close Oldbury B68 8ES                            | existing works and the site surroundings.                                                                                                                                         |
|-------------------------------------------------------------------------------------------------------------------------------------------------------------------------------------------------------------------------|-----------------------------------------------------------------------------------------------------------------------------------------------------------------------------------|
| DC/23/68948 Victoria Park Victoria Road Tipton  Proposed refurbishment of existing MUGA (Multi Use Games Area), installation of floodlights with 4 No. floodlight columns, storage container and new 3m and 4m fencing. | Objections have been received relating to light pollution, noise and traffic; as such, the visit will give Members the opportunity to view the proposal site and its surroundings |