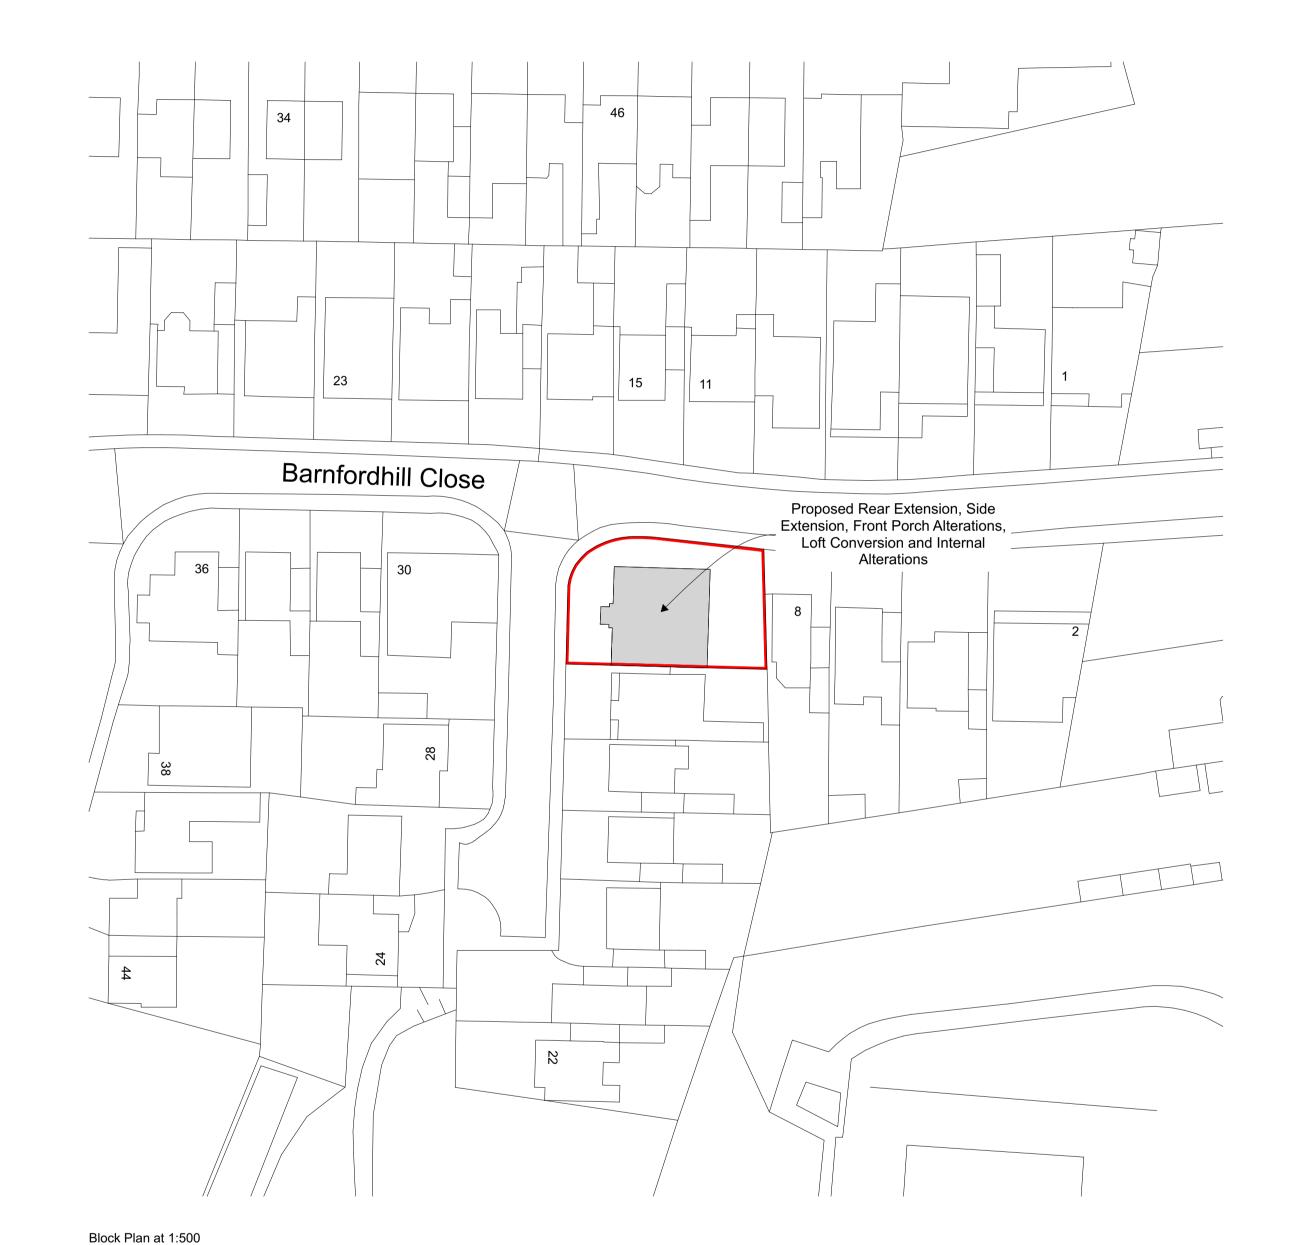

| Application No. and Description.                                                                                                                  | Date received | Reason                                                                                                                                                               |
|---------------------------------------------------------------------------------------------------------------------------------------------------|---------------|----------------------------------------------------------------------------------------------------------------------------------------------------------------------|
| DC/23/68374                                                                                                                                       | 12.06.2023    |                                                                                                                                                                      |
| Retention of use from<br>warehouse to car sales,<br>external alterations to<br>front, and entrance gates<br>at 134 Franchise Street<br>Wednesbury |               | Concerns that the development will impact on road safety and the local community, due to the impact of vehicles over spilling onto the road and nearby the junction. |
| DC/23/68946                                                                                                                                       | 14.12.2023    | This application has generated objections and is a revision to an existing                                                                                           |
| First floor side extension, single storey side extension, two/single, ,                                                                           |               | unauthorized extension to reduce the footprint. Members would therefore benefit from visiting the site to see the                                                    |

| storey rear extensions increase in roof height two rear dormer windows, front porch, reinstatement of verge new boundary fence and frontage parking at 10 Barnfordhill Close Oldbury B68 8ES                            | existing works and the site surroundings.                                                                                                                                         |
|-------------------------------------------------------------------------------------------------------------------------------------------------------------------------------------------------------------------------|-----------------------------------------------------------------------------------------------------------------------------------------------------------------------------------|
| DC/23/68948 Victoria Park Victoria Road Tipton  Proposed refurbishment of existing MUGA (Multi Use Games Area), installation of floodlights with 4 No. floodlight columns, storage container and new 3m and 4m fencing. | Objections have been received relating to light pollution, noise and traffic; as such, the visit will give Members the opportunity to view the proposal site and its surroundings |