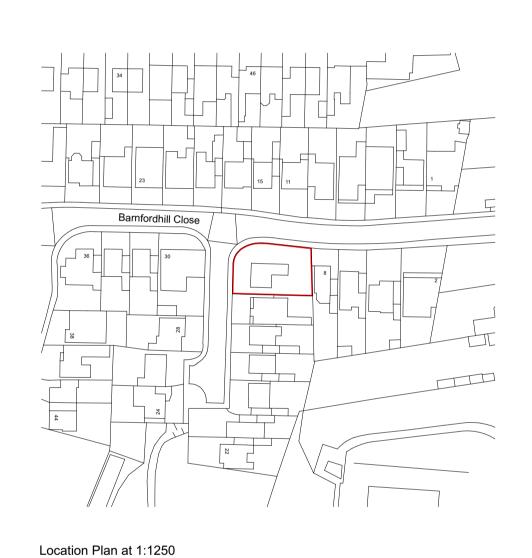

| Application No. and Description.                                                                                                                  | Date received | Reason                                                                                                                                                               |
|---------------------------------------------------------------------------------------------------------------------------------------------------|---------------|----------------------------------------------------------------------------------------------------------------------------------------------------------------------|
| DC/23/68374                                                                                                                                       | 12.06.2023    |                                                                                                                                                                      |
| Retention of use from<br>warehouse to car sales,<br>external alterations to<br>front, and entrance gates<br>at 134 Franchise Street<br>Wednesbury |               | Concerns that the development will impact on road safety and the local community, due to the impact of vehicles over spilling onto the road and nearby the junction. |
| DC/23/68946                                                                                                                                       | 14.12.2023    | This application has generated objections and is a revision to an existing                                                                                           |
| First floor side extension, single storey side extension, two/single, ,                                                                           |               | unauthorized extension to reduce the footprint. Members would therefore benefit from visiting the site to see the                                                    |

| storey rear extensions increase in roof height two rear dormer windows, front porch, reinstatement of verge new boundary fence and frontage parking at 10 Barnfordhill Close Oldbury B68 8ES                            | existing works and the site surroundings.                                                                                                                                         |
|-------------------------------------------------------------------------------------------------------------------------------------------------------------------------------------------------------------------------|-----------------------------------------------------------------------------------------------------------------------------------------------------------------------------------|
| DC/23/68948 Victoria Park Victoria Road Tipton  Proposed refurbishment of existing MUGA (Multi Use Games Area), installation of floodlights with 4 No. floodlight columns, storage container and new 3m and 4m fencing. | Objections have been received relating to light pollution, noise and traffic; as such, the visit will give Members the opportunity to view the proposal site and its surroundings |