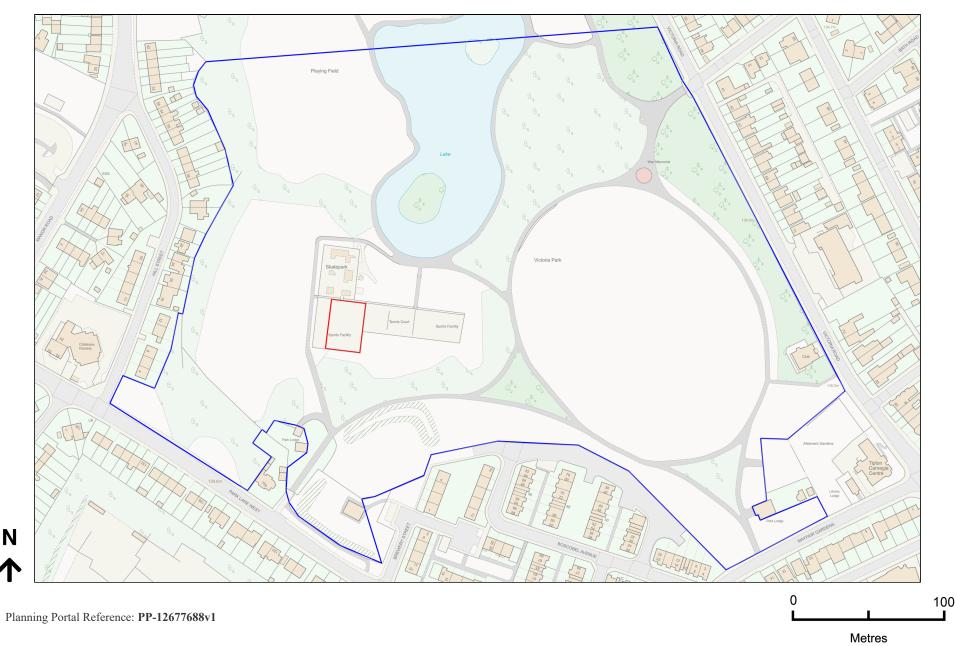

| storey rear extensions increase in roof height two rear dormer windows, front porch, reinstatement of verge new boundary fence and frontage parking at 10 Barnfordhill Close Oldbury B68 8ES                            | existing works and the site surroundings.                                                                                                                                         |
|-------------------------------------------------------------------------------------------------------------------------------------------------------------------------------------------------------------------------|-----------------------------------------------------------------------------------------------------------------------------------------------------------------------------------|
| DC/23/68948 Victoria Park Victoria Road Tipton  Proposed refurbishment of existing MUGA (Multi Use Games Area), installation of floodlights with 4 No. floodlight columns, storage container and new 3m and 4m fencing. | Objections have been received relating to light pollution, noise and traffic; as such, the visit will give Members the opportunity to view the proposal site and its surroundings |